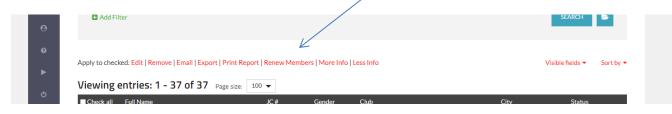

## This is what you will see:

To register your members, click on My Members, then click on your club to bring up a list of members of the last few years.

As before, check off the ones you want to renew, click on Renew Members, ensure the information is correct for each member.