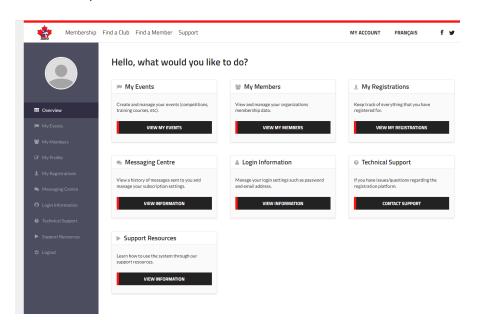

## This is what you will see:

To register your members, click on My Members, then click on your club to bring up a list of members of the last few years.

As before, check off the ones you want to renew, click on Renew Members, ensure the information is correct for each member.