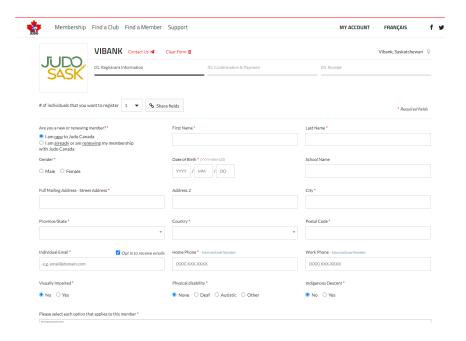

To add new members, click on the green Add Registrants button. This is what you should see (except with your club name):